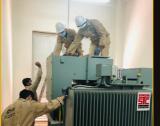

**Transformers** Overhauling maintenance, repairing and testing for all kind of transformers.

**Compressors**Electrical and mechanical operation & maintenance works for all kind of compressors.

Welding machines Electrical and mechanical operation & maintenance works for all kind of welding machines.