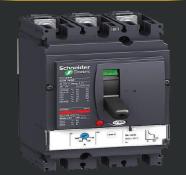

### Molded Case Circuit Breaker (MCCB)

**RETROFIT SERVIES** 

We replace a wide range of MCCB, ACB and Switch Gear utilizing the best and modern devices the market has to offer today. If you have a particular preference for the new MCCB, ACB and Switch gear then we can of course incorporate that into the retrofit.